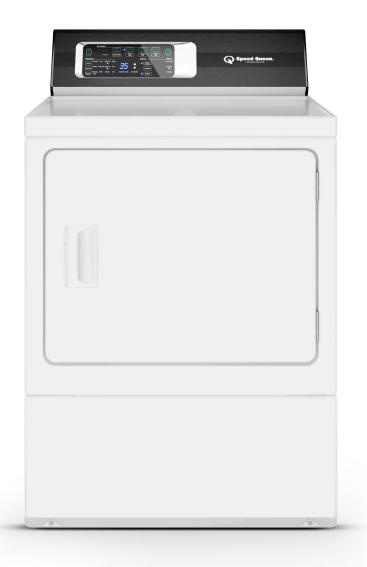

#### Durable

Triple Coated, commercial-grade steel cabinet will look good and last for years to come.

# ADEE9R ELECTRIC & ADGE9R GAS

| Model Number                               | ADEE9R<br>(Electric)<br>ADGE9R<br>(Gas)                                                                              |
|--------------------------------------------|----------------------------------------------------------------------------------------------------------------------|
| Capacity                                   | 9 kg                                                                                                                 |
| Quiet, Efficient Blower                    | Yes                                                                                                                  |
| Dimensions (H X W X D)                     | 1092 x 683 x 711 mm                                                                                                  |
| Dryer Drum Capacity (Litres)               | 198 L                                                                                                                |
| Dryer Door Width                           | 525 mm                                                                                                               |
| Dryer Door Hinge                           | Reversible                                                                                                           |
| Dryer Motor Horsepower                     | 1/3 hp                                                                                                               |
| Available Heat Sources                     | Electric or Gas (NG or LP)                                                                                           |
| Electrical Requirements<br>(Voltage/Hz/Ph) | 240V / 50 Hz AC / 1 Ph                                                                                               |
| Dryer Breaker Size                         | 20 (Electric) 10 (Gas) Amps                                                                                          |
| Gas Consumption Mj                         | 21.1 MJ (Gas)                                                                                                        |
| Available Cycles                           | Heavy Duty, Regular,<br>Perm Press, Delicate,<br>Time Dry, Quick Dry,<br>Fluff Up & Programmable<br>Favourite cycles |