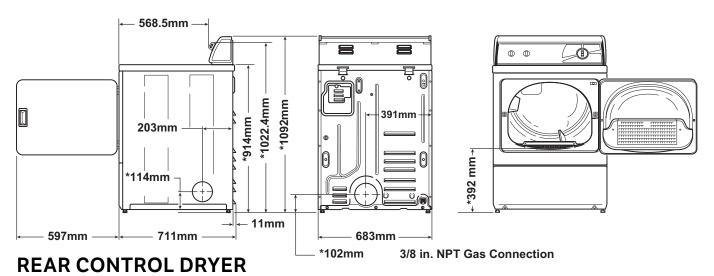

# ADEE9R ELECTRIC & ADGE9R GAS

| Model Number                               | ADEE9R<br>(Electric)<br>ADGE9R<br>(Gas)                                                                              |
|--------------------------------------------|----------------------------------------------------------------------------------------------------------------------|
| Capacity                                   | 9 kg                                                                                                                 |
| Quiet, Efficient Blower                    | Yes                                                                                                                  |
| Dimensions (H X W X D)                     | 1092 x 683 x 711 mm                                                                                                  |
| Dryer Drum Capacity (Litres)               | 198 L                                                                                                                |
| Dryer Door Width                           | 525 mm                                                                                                               |
| Dryer Door Hinge                           | Reversible                                                                                                           |
| Dryer Motor Horsepower                     | 1/3 hp                                                                                                               |
| Available Heat Sources                     | Electric or Gas (NG or LP)                                                                                           |
| Electrical Requirements<br>(Voltage/Hz/Ph) | 240V / 50 Hz AC / 1 Ph                                                                                               |
| Dryer Breaker Size                         | 20 (Electric) 10 (Gas) Amps                                                                                          |
| Gas Consumption Mj                         | 21.1 MJ (Gas)                                                                                                        |
| Available Cycles                           | Heavy Duty, Regular,<br>Perm Press, Delicate,<br>Time Dry, Quick Dry,<br>Fluff Up & Programmable<br>Favourite cycles |

| Temperature Settings            | 4                                 |
|---------------------------------|-----------------------------------|
| Shoe Dryer Rack                 | Optional (part number 512082)     |
| Cabinet                         | Triple Coated<br>Galvanised Steel |
| Drum                            | Galvanised Steel                  |
| Cycle Indicator Light           | Yes                               |
| End-Of-Cycle Buzzer             | Yes                               |
| Automatic Dry Cycles            | Yes                               |
| Time Drying                     | Yes                               |
| Gas Inlet Connection            | 3/8 NPT                           |
| Heating Element                 | 4000 W (Electric)                 |
| Multiple Vent Options           | Yes                               |
| Exhaust Vent Size               | 102 mm                            |
| Australian Gas Approval         | Yes                               |
| LP Conversion Kit               | Optional                          |
| Shipping Dimensions (H X W X D) | 1156 x 737 x 832 mm               |
| Shipping Weight                 | Electric - 64 kg<br>Gas - 66 kg   |
|                                 |                                   |