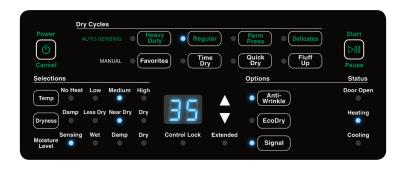

## **Energy Efficient**

Four temperature setting options and auto dry feature ensure the dryer does not over dry items wasting valuable time, energy and money.

#### Fast Cycle Times

From 35min for full 9 kg load.

ADEE9R ELEC & ADGE9R GAS

# ADEE9R ELECTRIC & ADGE9R GAS

| Model Number                               | ADEE9R<br>(Electric)<br>ADGE9R<br>(Gas)                                                                              |
|--------------------------------------------|----------------------------------------------------------------------------------------------------------------------|
| Capacity                                   | 9 kg                                                                                                                 |
| Quiet, Efficient Blower                    | Yes                                                                                                                  |
| Dimensions (H X W X D)                     | 1092 x 683 x 711 mm                                                                                                  |
| Dryer Drum Capacity (Litres)               | 198 L                                                                                                                |
| Dryer Door Width                           | 525 mm                                                                                                               |
| Dryer Door Hinge                           | Reversible                                                                                                           |
| Dryer Motor Horsepower                     | 1/3 hp                                                                                                               |
| Available Heat Sources                     | Electric or Gas (NG or LP)                                                                                           |
| Electrical Requirements<br>(Voltage/Hz/Ph) | 240V / 50 Hz AC / 1 Ph                                                                                               |
| Dryer Breaker Size                         | 20 (Electric) 10 (Gas) Amps                                                                                          |
| Gas Consumption Mj                         | 21.1 MJ (Gas)                                                                                                        |
| Available Cycles                           | Heavy Duty, Regular,<br>Perm Press, Delicate,<br>Time Dry, Quick Dry,<br>Fluff Up & Programmable<br>Favourite cycles |